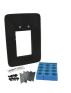

### mm/ka

C COMSHELT/18

Product
C COMSHELT/18

Configuration

12x (9.5-32.5), 6x (3.5-16.5)

External dimensions WxHxD 254 x 358 x 67 Aperture dimensions w x h 190(-2) x 310 Weight Art. no
2.6 102716

2024-04-27