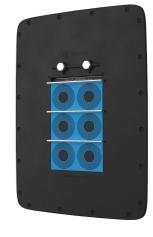

### mm/ka

C COMSHELT/18

Product
C COMSHELT/18

Configuration

12x (9.5-32.5), 6x (3.5-16.5)

External dimensions WxHxD 254 x 358 x 67 Aperture dimensions w x h 190(-2) x 310 Weight Art. no
2.6 102716

2024-04-27