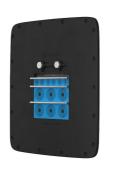

# **Roxtec C ComShelt™**

Light-weight transit for the telecom industry

The Roxtec C ComShelt™ transit is a light-weight cable and pipe sealing solution with a composite frame, integrated compression and adaptable sealing modules. It is designed for use in telecom shelters and cabinets.

#### **Product characteristics**